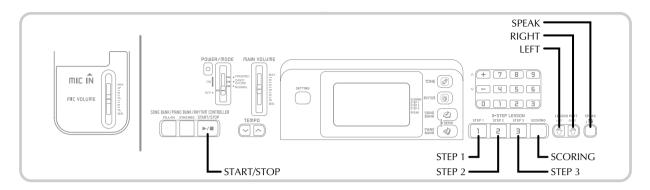

# **General Guide**

- 1) MIC VOLUME slider
- 2 Power indicator
- 3 POWER/MODE switch
- (4) MAIN VOLUME slider
- SONG BANK/PIANO BANK/RHYTHM CONTROLLER
  - ⑤ FILL-IN button
  - 6 SYNCHRO button
  - (7) START/STOP button
- ® TEMPO buttons
- SETTING button
- 10 Percussion instrument list
- (f) CHORD root names
- (12) Speaker
- (13) Rhythm list
- (14) Tone list
- (5) Display
- (6) Song Bank list
- 17 Piano Bank list

- (8) COUNT VOICE 1 to 5
- (9) [+]/[-] buttons
  - Negative values can be changed only by using [+] and [-] to increase and decrease the displayed value.
- 20 Number buttons
  - For input of numbers to change displayed settings.
- 21 TONE button
- 22 RHYTHM button
- 23 SONG BANK button
- 24 PIANO BANK button

### 3-STEP LESSON

- 25 STEP 1 button
- 26 STEP 2 button
- ② STEP 3 button
- 28 SCORING button
- 29 LEFT button
- 30 RIGHT button
- 3 SPEAK button